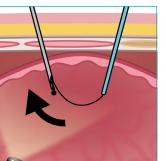

#### **Make Connections**

The GEMINI® is designed to pass suture through soft tissue during minimally invasive procedures. The magnetized arm of the grasper works in conjunction with a magnetic suture to reduce the technical difficulty of intracorporeal suture retrieval.

#### **Prompt Placement**

CONNECT

**TRAP** 

**RETRIEVE** 

For a complete list of products, visit us at www.AppliedMedical.net 800 869 7382 | CS@AppliedMedical.net | ICS@AppliedMedical.net

**PLACE** 

Applied Medical Technology, Inc. 8006 Katherine Boulevard Brecksville, OH 44141 www.AppliedMedical.net An ISO 13485 Registered Company Made In USA