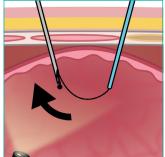

#### **Make Connections**

The GEMINI® is designed to pass suture through soft tissue during minimally invasive procedures. The magnetized arm of the grasper works in conjunction with a magnetic suture to reduce the technical difficulty of intracorporeal suture retrieval.

#### **Prompt Placement**

CONNECT

**TRAP** 

**RETRIEVE** 

For a complete list of products, visit us at www.AppliedMedical.net 800 869 7382 | CS@AppliedMedical.net | ICS@AppliedMedical.net

**PLACE** 

Applied Medical Technology, Inc. 8006 Katherine Boulevard Brecksville, OH 44141 www.AppliedMedical.net An ISO 13485 Registered Company Made In USA