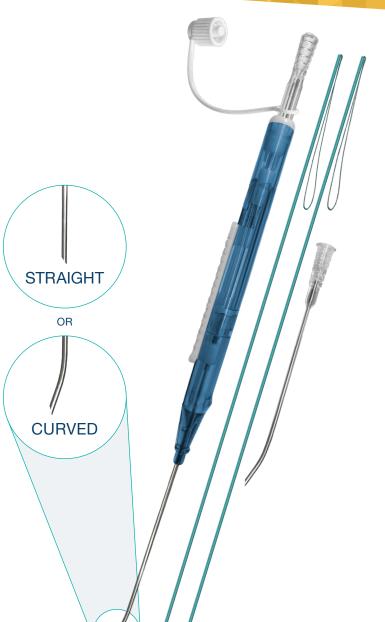

# GEMINI®

**Suture Passer with Magnet Technology** 

#### **Self-Aligning Magnet Technology**

Easily navigate suture placement within the surgical field.

#### **Preferred Suture Compatibility**

Loop feature allows for exchange to suture of choice.

#### **Patent Lumen**

Luer access allows delivery and removal of fluid and radiographic media.

#### **Smallest Gauge Suture Passer**

17-gauge needle designed to minimize trauma and enhance wound healing.

Elegance, Ease, & Versatility

Innovating. Educating. Changing Lives.