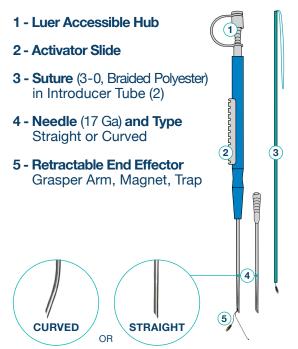

## **GEMINI®**

Suture Passer with Magnet Technology

#### **Make Connections**

The GEMINI® is designed to pass suture through soft tissue during minimally invasive procedures. The magnetized arm of the grasper works in conjunction with a magnetic suture to reduce the technical difficulty of intracorporeal suture retrieval.